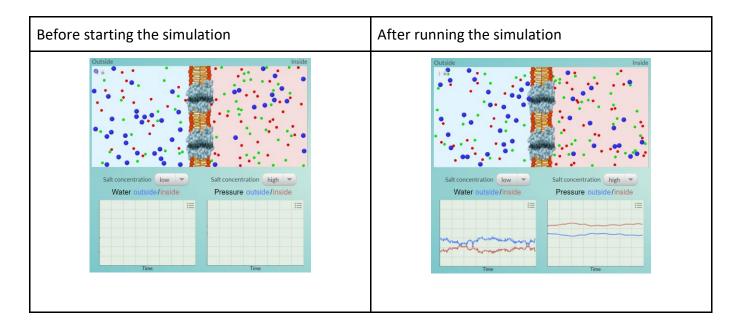

## Dehydration

High salt present outside of the cells, low salt inside of the cells.

| Before starting the simulation                                                                                    | After running the simulation                                                                                       |
|-------------------------------------------------------------------------------------------------------------------|--------------------------------------------------------------------------------------------------------------------|
| Outside Inside   Image: Salt concentration Nigh   Water outside/inside Pressure outside/inside   Image: Time Time | Outside Inside   Image: Salt concentration Night   Water outside/Inside Pressure outside/Inside   Image: Time Time |
|                                                                                                                   |                                                                                                                    |